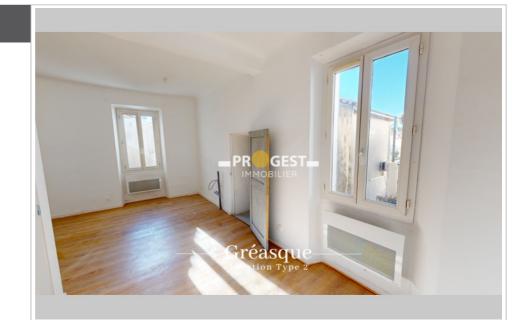

## 780 € / month

Rentals apartment 2 rooms Surface : 39 m<sup>2</sup>

Surface of the living : 13 m<sup>2</sup> Hot w ater : Individuelle électrique Inner condition : good

Features : Double Glazing, Calm

1 bedroom 1 show er 1 WC

## Apartment 825 Gréasque

Apartment Type 2 in Gréasque Located in the historic heart of the Village of Gréasque, this type 2 apartment with a surface area of 39.70 m<sup>2</sup> according to the Boutin law offers a pleasant living environment. Characteristics of the property: Type: Apartment Type 2 located on the 1st floor Surface area: 39.70 m<sup>2</sup> (Boutin law) Location: Historic heart of the Village of Gréasque Description: This bright apartment consists of a living room, an equipped kitchen, a comfortable bedroom and a modern shower room. Its optimized layout offers a functional and friendly living space. Monthly rent: €680 (excluding charges) Provisions for charges: €100 (including electricity, water, household waste) Availability: Available from January 25, 2024