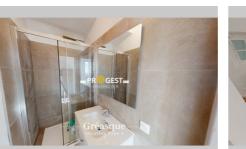

## 780 € / month

Rentals apartment 2 rooms Surface : 39 m<sup>2</sup>

Surface of the living : 13 m<sup>2</sup> Hot w ater : Individuelle électrique Inner condition : good

Features : Double Glazing, Calm

1 bedroom 1 show er 1 WC

## Apartment 825 Gréasque

Apartment Type 2 in Gréasque Located in the historic heart of the Village of Gréasque, this type 2 apartment with a surface area of 39.70 m<sup>2</sup> according to the Boutin law offers a pleasant living environment. Characteristics of the property: Type: Apartment Type 2 located on the 1st floor Surface area: 39.70 m<sup>2</sup> (Boutin law) Location: Historic heart of the Village of Gréasque Description: This bright apartment consists of a living room, an equipped kitchen, a comfortable bedroom and a modern shower room. Its optimized layout offers a functional and friendly living space. Monthly rent: €680 (excluding charges) Provisions for charges: €100 (including electricity, water, household waste) Availability: Available from January 25, 2024