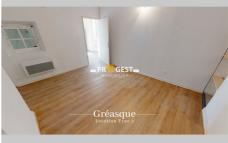

## 780 € / month

Rentals apartment 2 rooms Surface : 39 m<sup>2</sup>

Surface of the living : 13 m<sup>2</sup> Hot w ater : Individuelle électrique Inner condition : good

Features : Double Glazing, Calm

1 bedroom 1 show er 1 WC

## Apartment 825 Gréasque

Apartment Type 2 in Gréasque Located in the historic heart of the Village of Gréasque, this type 2 apartment with a surface area of 39.70 m<sup>2</sup> according to the Boutin law offers a pleasant living environment. Characteristics of the property: Type: Apartment Type 2 located on the 1st floor Surface area: 39.70 m<sup>2</sup> (Boutin law) Location: Historic heart of the Village of Gréasque Description: This bright apartment consists of a living room, an equipped kitchen, a comfortable bedroom and a modern shower room. Its optimized layout offers a functional and friendly living space. Monthly rent: €680 (excluding charges) Provisions for charges: €100 (including electricity, water, household waste) Availability: Available from January 25, 2024