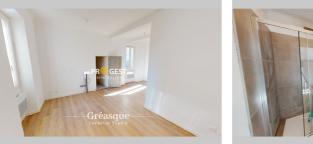

## 780 € / month

Rentals apartment 2 rooms Surface : 39 m<sup>2</sup>

Surface of the living : 13 m<sup>2</sup> Hot w ater : Individuelle électrique Inner condition : good

Features : Double Glazing, Calm

1 bedroom 1 show er 1 WC

## Apartment 825 Gréasque

Apartment Type 2 in Gréasque Located in the historic heart of the Village of Gréasque, this type 2 apartment with a surface area of 39.70 m<sup>2</sup> according to the Boutin law offers a pleasant living environment. Characteristics of the property: Type: Apartment Type 2 located on the 1st floor Surface area: 39.70 m<sup>2</sup> (Boutin law) Location: Historic heart of the Village of Gréasque Description: This bright apartment consists of a living room, an equipped kitchen, a comfortable bedroom and a modern shower room. Its optimized layout offers a functional and friendly living space. Monthly rent: €680 (excluding charges) Provisions for charges: €100 (including electricity, water, household waste) Availability: Available from January 25, 2024