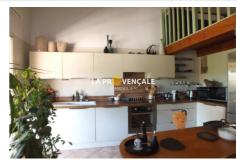

## Apartment 24023 Fuveau

FUVEAU "13710" Exclusively in the immediate vicinity of shops and other amenities, very beautiful type 3 duplex apartment with a surface area of approximately 73 m², a large terrace with a clear view, outbuilding, and double garage. Apartment in perfect condition and with careful fittings. Pleasant living room with open kitchen, two bedrooms, two bathrooms and dressing room complete the amenities. ASSURED CRUSH !! MDT 24023. This sheet is extracted from the AMEPI file of which the agency is a member. The agency is thus authorized to carry out its activity in relation with the agency holding the mandate, at no additional cost to the buyer. "Information on the risks to which this property is exposed is available on the Géorisks website: www.georisks.gouv.fr"