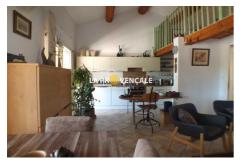

## Apartment 24023 Fuveau

FUVEAU "13710" Exclusively in the immediate vicinity of shops and other amenities, very beautiful type 3 duplex apartment with a surface area of approximately 73 m², a large terrace with a clear view, outbuilding, and double garage. Apartment in perfect condition and with careful fittings. Pleasant living room with open kitchen, two bedrooms, two bathrooms and dressing room complete the amenities. ASSURED CRUSH !! MDT 24023. This sheet is extracted from the AMEPI file of which the agency is a member. The agency is thus authorized to carry out its activity in relation with the agency holding the mandate, at no additional cost to the buyer. "Information on the risks to which this property is exposed is available on the Géorisks website: www.georisks.gouv.fr"