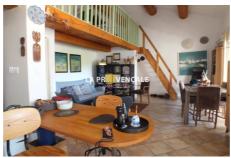

## Apartment 24023 Fuveau

FUVEAU "13710" Exclusively in the immediate vicinity of shops and other amenities, very beautiful type 3 duplex apartment with a surface area of approximately 73 m², a large terrace with a clear view, outbuilding, and double garage. Apartment in perfect condition and with careful fittings. Pleasant living room with open kitchen, two bedrooms, two bathrooms and dressing room complete the amenities. ASSURED CRUSH !! MDT 24023. This sheet is extracted from the AMEPI file of which the agency is a member. The agency is thus authorized to carry out its activity in relation with the agency holding the mandate, at no additional cost to the buyer. "Information on the risks to which this property is exposed is available on the Géorisks website: www.georisks.gouv.fr"