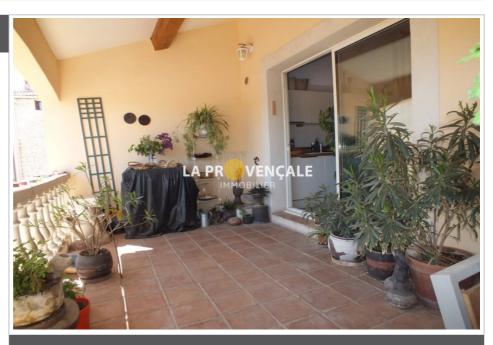

## Apartment 24023 Fuveau

FUVEAU "13710" Exclusively in the immediate vicinity of shops and other amenities, very beautiful type 3 duplex apartment with a surface area of approximately 73 m², a large terrace with a clear view, outbuilding, and double garage. Apartment in perfect condition and with careful fittings. Pleasant living room with open kitchen, two bedrooms, two bathrooms and dressing room complete the amenities. ASSURED CRUSH !! MDT 24023. This sheet is extracted from the AMEPI file of which the agency is a member. The agency is thus authorized to carry out its activity in relation with the agency holding the mandate, at no additional cost to the buyer. "Information on the risks to which this property is exposed is available on the Géorisks website: www.georisks.gouv.fr"

## Features:

air conditioning, Double Glazing, 2 w c

séparés

2 bedrooms

1 terrace

1 bathroom

1 show er

2 WC