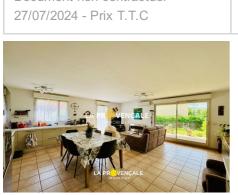

## 349 000 €

**Buying apartment** 

4 rooms

Surface: 83 m<sup>2</sup>

Surface of the living: 39 m<sup>2</sup> Year of construction: 2007 Exposition: Sud ouest

View: Jardin

Hot water: Individuelle Inner condition: good Building condition: good

## Apartment G24059 Gardanne

GARDANNE 13120 - Your La Provençale agency offers you this beautiful T4 apartment of 83m<sup>2</sup> with its spacious south-facing private garden of 460m<sup>2</sup>, Bright and in perfect condition, it consists of a beautiful living room opening onto the kitchen, a master suite with bathroom, two bedrooms with closet, a bathroom and a toilet. In the heart of an intimate residence, quiet and yet close to amenities, you can enjoy a beautiful exterior including two terraces, a large garden with trees and a garden shed. A closed box in the basement as well as a private outdoor space complete this property. Although subject to the status of co-ownership, no procedure in progress. Monthly charges 170e/month. Rare on the market !! This sheet is extracted from the AMEPI file of which the agency is a member. The agency is thus authorized to carry out its activity in relation with the agency holding the mandate, at no additional cost to the buyer. Information on the risks to which this property is exposed is available on the Géorisks website: