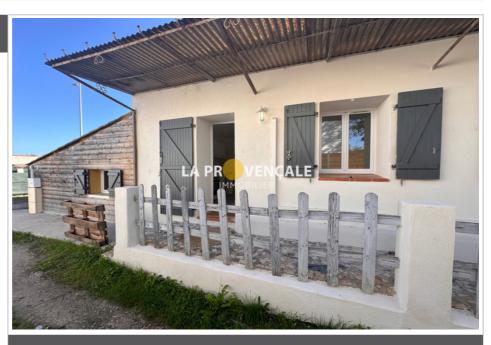

## Apartment D24035 Gréasque

GREASQUE: Charming 33 m² one-bedroom apartment with garden, ideal for first-time buyers or investors in a joint ownership of only two dwellings. Located on the ground floor, this superb 33 m² T2 apartment, completely renovated, offers a pleasant living environment, just a stone's throw from the village and amenities within walking distance. Free of any occupation, it is ready to welcome its future owners or tenants, with an estimated rental yield of around €700 per month. The apartment includes: • A bright living room with a fully equipped and functional kitchen area • A cozy room • A modern bathroom with WC • A small terrace and a pleasant garden area or private parking For your comfort, the apartment is equipped with PVC double-glazed windows and reversible air conditioning. Don't miss the opportunity to visit this charming T2! Mandate D24035 fees charged to seller