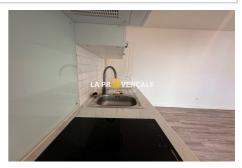

## Apartment D24035 Gréasque

GREASQUE: Charming 33 m² one-bedroom apartment with garden, ideal for first-time buyers or investors in a joint ownership of only two dwellings. Located on the ground floor, this superb 33 m² T2 apartment, completely renovated, offers a pleasant living environment, just a stone's throw from the village and amenities within walking distance. Free of any occupation, it is ready to welcome its future owners or tenants, with an estimated rental yield of around €700 per month. The apartment includes: • A bright living room with a fully equipped and functional kitchen area • A cozy room • A modern bathroom with WC • A small terrace and a pleasant garden area or private parking For your comfort, the apartment is equipped with PVC double-glazed windows and reversible air conditioning. Don't miss the opportunity to visit this charming T2! Mandate D24035 fees charged to seller