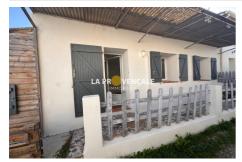

## Apartment D24035 Gréasque

GREASQUE: Charming 33 m² one-bedroom apartment with garden, ideal for first-time buyers or investors in a joint ownership of only two dwellings. Located on the ground floor, this superb 33 m² T2 apartment, completely renovated, offers a pleasant living environment, just a stone's throw from the village and amenities within walking distance. Free of any occupation, it is ready to welcome its future owners or tenants, with an estimated rental yield of around €700 per month. The apartment includes: • A bright living room with a fully equipped and functional kitchen area • A cozy room • A modern bathroom with WC • A small terrace and a pleasant garden area or private parking For your comfort, the apartment is equipped with PVC double-glazed windows and reversible air conditioning. Don't miss the opportunity to visit this charming T2! Mandate D24035 fees charged to seller