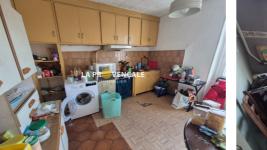

## Apartment T25035 Gréasque

BRIGHT, 68m<sup>2</sup>, 2-BEDROOM APARTMENT IN THE HEART OF GRÉASQUE Located on the central square, come and discover this 2-bedroom apartment , located on the second and top floor of a village house. This dual-aspect apartment , bathed in light, offers a pleasant living environment, close to shops, schools and transport. The apartment consists of a beautiful living room, a large independent kitchen, two beautiful bedrooms , as well as a bathroom and a separate toilet. Double glazing is already installed, guaranteeing good insulation. On the ground floor, two private cellars complete this property, as well as a common courtyard shared between co-owners. Some renovations are expected, offering the opportunity to renovate this space to your liking. Ideal for a primary residence or investment project, this apartment will appeal to lovers of renovation and old-world charm.