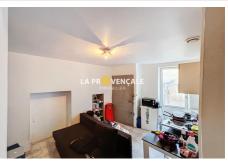

## 85 000 €

**Buying apartment** 

2 rooms

Surface: 31 m<sup>2</sup>

Year of construction: 1900

View: Citadine

**Hot w ater** : Individuelle électrique **Inner condition** : travaux à prevoir

Features : Dow ntow n

1 bedroom

1 bathroom

1 WC

## **Apartment 24039 Rousset**

Rousset - 13790 - Your agency invites you to invest in this T2 apartment on the ground floor of a small condominium of 3 lots, it consists of a living room area with open kitchen, a bathroom with toilet and a bedroom. This sheet is extracted from the AMEPI file of which the agency is a member. The agency is thus authorized to carry out its activity in relation with the agency holding the mandate, at no additional cost to the buyer. "Information on the risks to which this property is exposed is available on the Géorisks website: www.georisks.gouv.fr".