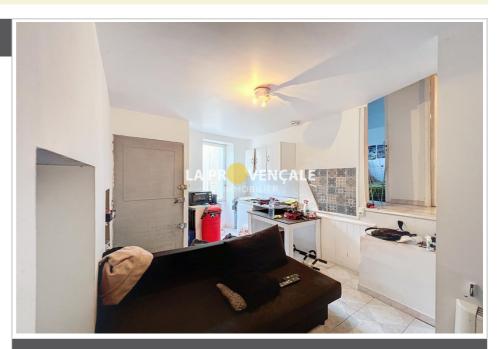

## 85 000 €

**Buying apartment** 

2 rooms

Surface: 31 m<sup>2</sup>

Year of construction: 1900

View: Citadine

**Hot w ater** : Individuelle électrique **Inner condition** : travaux à prevoir

Features : Dow ntow n

1 bedroom

1 bathroom

1 WC

## **Apartment 24039 Rousset**

Rousset - 13790 - Your agency invites you to invest in this T2 apartment on the ground floor of a small condominium of 3 lots, it consists of a living room area with open kitchen, a bathroom with toilet and a bedroom. This sheet is extracted from the AMEPI file of which the agency is a member. The agency is thus authorized to carry out its activity in relation with the agency holding the mandate, at no additional cost to the buyer. "Information on the risks to which this property is exposed is available on the Géorisks website: www.georisks.gouv.fr".