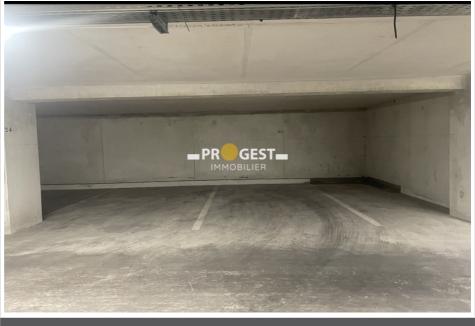

## Parking 1050 Marseille

Parking space in Marseille, near Castorama Are you looking for a practical and secure solution for parking in Marseille? We have the ideal space for you! Located in the immediate vicinity of Castorama and a few minutes from the main roads, this parking space offers generous dimensions of 12.5 m<sup>2</sup> perfect for accommodating a large vehicle, a utility vehicle, or even for temporarily storing equipment. Enjoy a strategic and easy-to-access location in a well-served area. Don&#39;t let the stress of parking ruin your days! Available now!