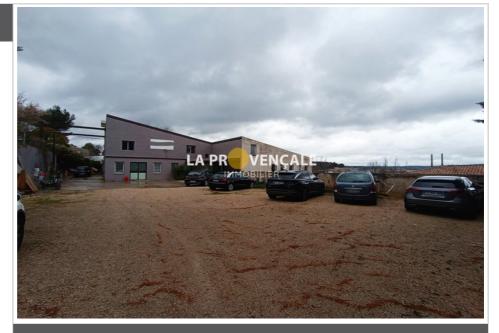

## Local professional G25037 Gardanne

Gardanne - 13120-. Your La Provençale agency offers this rare property for sale in an industrial area. 445m<sup>2</sup> of premises on a plot of approximately 950m<sup>2</sup>. The property comprises a garage/workshop of approximately 83m<sup>2</sup>, several retail spaces, storage space, multiple offices, and meeting rooms. The premises also include a 65m<sup>2</sup> two-bedroom apartment. Three tenants currently occupy the apartment, the garage, and the ground floor, all for a monthly rent of €2,640. Upstairs, you have 161m<sup>2</sup> of office space, a meeting room, etc., available for your own use or to rent out. Previously, it was rented for €2,000. Co-ownership of 2 lots with no fixed charges. Visit quickly! Information on the risks to which this property is exposed is available on the Géorisques website: www.georisques.gouv.fr LA PROVENCALE Group - SARL with capital of €9,467.08 - Head office - 2 route de la chapelle - 13850 Gréasque. Real Estate Card CPI 1310 2016 000 005 877 -Prefecture of Bouches du Rhône - RCS 351 268 750.