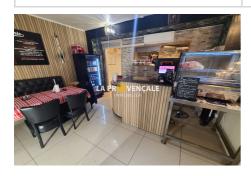

## Local commercial T25004 Trets

Local commercial wall (large room with kitchen and toilet) of approximately 50m² (with current Pizzeria-Rotisserie commercial lease with tenant), is located in the town center of the commune of Trets. This property has several advantages including its location which is in a central street of the town, offering good visibility, its rental income (1300€ monthly) is very interesting and there is a strong development potential (possibility of creating a T1 behind the premises with independent access). To visit without delay! Risks: Consult the information on www.georisques.gouv.fr.