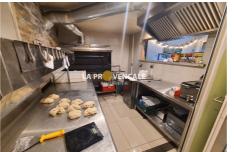

## Local commercial T25004 Trets

Local commercial wall (large room with kitchen and toilet) of approximately 50m² (with current Pizzeria-Rotisserie commercial lease with tenant), is located in the town center of the commune of Trets. This property has several advantages including its location which is in a central street of the town, offering good visibility, its rental income (1300€ monthly) is very interesting and there is a strong development potential (possibility of creating a T1 behind the premises with independent access). To visit without delay! Risks: Consult the information on www.georisques.gouv.fr.