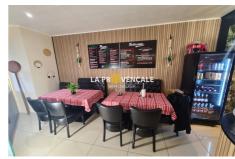

## Local commercial T25004 Trets

Local commercial wall (large room with kitchen and toilet) of approximately 50m² (with current Pizzeria-Rotisserie commercial lease with tenant), is located in the town center of the commune of Trets. This property has several advantages including its location which is in a central street of the town, offering good visibility, its rental income (1300€ monthly) is very interesting and there is a strong development potential (possibility of creating a T1 behind the premises with independent access). To visit without delay! Risks: Consult the information on www.georisques.gouv.fr.