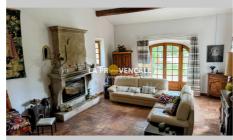

## Villa G24075 Aix-en-Provence

Located in a secure residence with automatic gate in the Pey Blanc district, this stone villa of approximately 232 square meters offers a floor with a large entrance hall, a spacious living room dining room with a cut stone fireplace and a beautiful high ceiling with mezzanine. The independent kitchen is fitted and opens onto the terrace. On the ground floor, a master suite with dressing room and bathroom. Upstairs, two master suites with bathroom, a mezzanine and two attic bedrooms. A double car garage, a garden shed, and a landscaped garden with swimming pool complete this property. Renovation work is to be expected. Agency fees payable by the purchaser of 4% in accordance with the agency holding the mandate General informations: