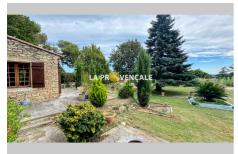

## Villa G24075 Aix-en-Provence

Located in a secure residence with automatic gate in the Pey Blanc district, this stone villa of approximately 232 square meters offers a floor with a large entrance hall, a spacious living room dining room with a cut stone fireplace and a beautiful high ceiling with mezzanine. The independent kitchen is fitted and opens onto the terrace. On the ground floor, a master suite with dressing room and bathroom. Upstairs, two master suites with bathroom, a mezzanine and two attic bedrooms. A double car garage, a garden shed, and a landscaped garden with swimming pool complete this property. Renovation work is to be expected. Agency fees payable by the purchaser of 4% in accordance with the agency holding the mandate General informations: