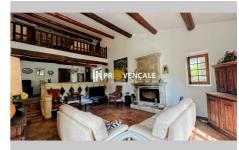

## Villa G24075 Aix-en-Provence

Located in a secure residence with automatic gate in the Pey Blanc district, this stone villa of approximately 232 square meters offers a floor with a large entrance hall, a spacious living room dining room with a cut stone fireplace and a beautiful high ceiling with mezzanine. The independent kitchen is fitted and opens onto the terrace. On the ground floor, a master suite with dressing room and bathroom. Upstairs, two master suites with bathroom, a mezzanine and two attic bedrooms. A double car garage, a garden shed, and a landscaped garden with swimming pool complete this property. Renovation work is to be expected. Agency fees payable by the purchaser of 4% in accordance with the agency holding the mandate General informations: