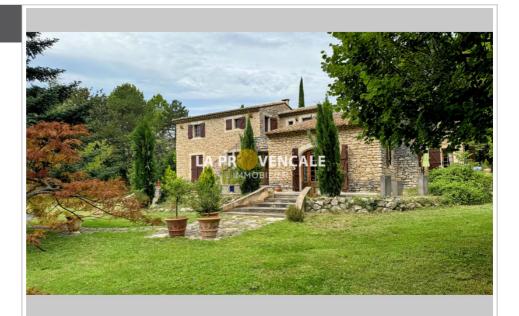

## Villa G24075 Aix-en-Provence

Located in a secure residence with automatic gate in the Pey Blanc district, this stone villa of approximately 232 square meters offers a floor with a large entrance hall, a spacious living room dining room with a cut stone fireplace and a beautiful high ceiling with mezzanine. The independent kitchen is fitted and opens onto the terrace. On the ground floor, a master suite with dressing room and bathroom. Upstairs, two master suites with bathroom, a mezzanine and two attic bedrooms. A double car garage, a garden shed, and a landscaped garden with swimming pool complete this property. Renovation work is to be expected. Agency fees payable by the purchaser of 4% in accordance with the agency holding the mandate General informations: