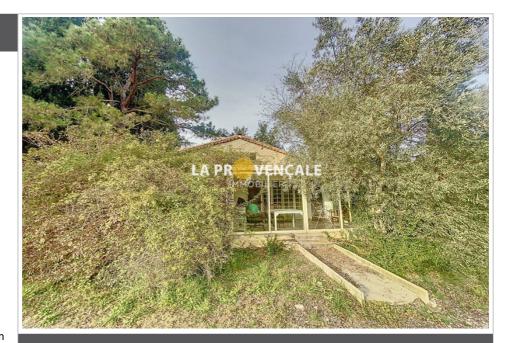

## House 24068 Fuveau

FUVEAU - 13710 - Your agency offers you exclusively, in a quiet and quality environment, a single-storey house which consists of an independent kitchen, shower room + WC, a bedroom, a laundry room, living room and a veranda. All on approximately 1099 m<sup>2</sup> of land. Renovation work to be expected. This file is extracted from the AMEPI file of which the agency is a member. The agency is thus authorized to exercise its activity in relation to the agency holding the mandate, at no additional cost to the purchaser. "Information on the risks to which this property is exposed is available on the Géorisques website: www.georisques.gouv.fr". General informations : 248 000 € fees included