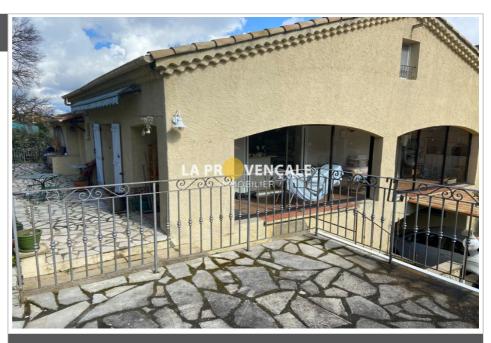

## House 25025 Fuveau

FUVEAU - Exclusively, your agency offers you a beautiful family home comprising an entrance hall, a kitchen opening onto a 50 m² living room, a veranda, a lounge area with a view of the bell tower and Sainte Victoire, a bedroom, a bathroom, and a laundry area. Upstairs, a hallway, three large attic bedrooms of over 20 m², and a bathroom. To complete this property, a one-bedroom apartment of approximately 60 m<sup>2</sup> independent. Large garage with access to the house of over 68 m<sup>2</sup> with sauna area. 1900 m² plot with swimming pool area and 2 terraces. Quiet location, not overlooked. Village within walking distance. Mains gas heating and fireplace insert. No work required. "Information on the risks to which this property is exposed is available on the Géorisques website: www.georisques.gouv.fr".