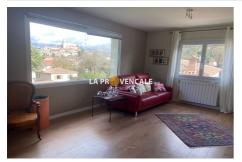

## House 25025 Fuveau

FUVEAU - Exclusively, your agency offers you a beautiful family home comprising an entrance hall, a kitchen opening onto a 50 m² living room, a veranda, a lounge area with a view of the bell tower and Sainte Victoire, a bedroom, a bathroom, and a laundry area. Upstairs, a hallway, three large attic bedrooms of over 20 m², and a bathroom. To complete this property, a one-bedroom apartment of approximately 60 m<sup>2</sup> independent. Large garage with access to the house of over 68 m<sup>2</sup> with sauna area. 1900 m² plot with swimming pool area and 2 terraces. Quiet location, not overlooked. Village within walking distance. Mains gas heating and fireplace insert. No work required. "Information on the risks to which this property is exposed is available on the Géorisques website: www.georisques.gouv.fr".