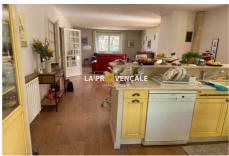

## House 25025 Fuveau

FUVEAU - Exclusively, your agency offers you a beautiful family home comprising an entrance hall, a kitchen opening onto a 50 m² living room, a veranda, a lounge area with a view of the bell tower and Sainte Victoire, a bedroom, a bathroom, and a laundry area. Upstairs, a hallway, three large attic bedrooms of over 20 m², and a bathroom. To complete this property, a one-bedroom apartment of approximately 60 m<sup>2</sup> independent. Large garage with access to the house of over 68 m<sup>2</sup> with sauna area. 1900 m² plot with swimming pool area and 2 terraces. Quiet location, not overlooked. Village within walking distance. Mains gas heating and fireplace insert. No work required. "Information on the risks to which this property is exposed is available on the Géorisques website: www.georisques.gouv.fr".