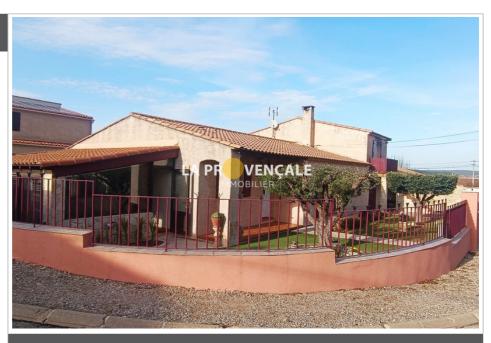

## House G24097 Gardanne

GARDANNE-13120- Superb single-storey detached house of 90m² + an independent studio of 32m² located in a charming subdivision of Gardanne. Ideally exposed, it benefits from a green view. The house has 3 bedrooms, 1 shower room, 1 toilet and 2 terraces including a veranda ideal for moments of relaxation. The studio can provide additional income or accommodate family and friends. The main living space is decorated with a pellet insert fireplace. A fully equipped independent kitchen will delight cooking enthusiasts. Heating by reversible air conditioning. The condition of the house is impeccable. Double glazing and recently insulated attic for greater comfort. The major asset of this property is the calm that reigns there. The land will allow you to fully enjoy the outdoors without having much maintenance. This is an opportunity not to be missed. Information on the risks to which this property is exposed is available on the Géorisques website: www.georisques.gouv.fr LA PROVENCALE Group - SARL with capital of €9,467.08 - Head office - 2 route de la chapelle - 13850 Gréasque. Real Estate Card CPI 1310 2016 000 005 877 - Prefecture of Bouches du Rhône - RCS 351 268 750.