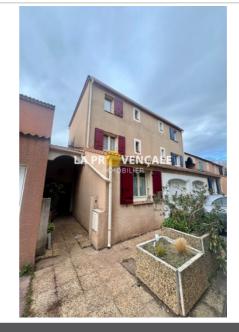

## 369 000 €

Buying house 6 rooms Surface : 110 m<sup>2</sup>

Surface of the land : 164 m<sup>2</sup> Year of construction : 1988 Exposition : Est ouest View : Jardin Hot w ater : Electrique Inner condition : To modernize External condition : good Couverture : tiles

## Features :

Terrace, Double Glazing, air conditioning, Calm

- 5 bedrooms
- 2 show ers
- 2 WC
- 1 garage
- 2 parkings

House G25001 Gardanne

Gardanne- 13120 - Your Agency offers you exclusively this charming family home with a total surface area of 110 m<sup>2</sup>. Built on two levels, it consists of five bedrooms, two shower rooms and two toilets. In addition to a separate fitted kitchen, it also has two parking spaces and a garage. Its services include a terrace, double glazing and reversible air conditioning as a heating option. The quiet surroundings are a significant asset, close to schools, shops, a media library and a large kindergarten. Opportunity to seize without delay! Information on the risks to which this property is exposed is available on the Géorisques website: www.georisques.gouv.fr LA PROVENCALE Group - SARL with capital of €9,467.08 - Head office - 2 route de la chapelle - 13850 Gréasque. Real Estate Card CPI 1310 2016 000 005 877 - Prefecture of Bouches du Rhône - RCS 351 268 750. General informations : 369 000 € fees included