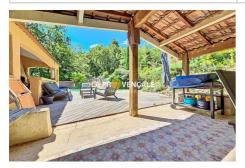

## Features:

Terrace, Double Glazing, air conditioning, Fireplace, Bedroom on ground floor, Salle de jeu, pool, Calm

- 4 bedrooms
- 3 terraces
- 5 showers
- 3 WC
- 1 garage
- 6 parkings
- 1 cellar

Energy class (dpe) : C

## House 24037 Mimet

Mimet - 13105 - Your agency offers for sale this magnificent villa with outbuildings, swimming pool, countryside setting. Come and discover this magnificent villa ideally located in Mimet. Thanks to its southern exposure, it offers beautiful light to its interior which has been renovated with taste and quality materials. Equipped with a fully fitted American kitchen, its large 57m<sup>2</sup> living room/dining room opens onto the outdoor terrace/swimming pool area. The house includes 1 suite and 2 bedrooms on one level. Furthermore, 1 suite and 1 bedroom still await you on the attic floor, as well as 2 single-storey outbuildings. You will appreciate the outdoor space to accommodate a good number of cars in front of the house (to the north). For storage, the complete unfinished basement will meet your expectations. As for services: underfloor heating by heat pump, reversible air conditioning upstairs, double-glazed PVC frames, very good quality wood imitation tiled floor, fireplace with insert, salt swimming pool. In terms of living environment, you will be in absolute calm, not overlooked, with a very beautiful outdoor space composed of a superb covered terrace and a wooden beach. Around you awaits your own drill! Built in 1982, this house has everything to seduce you. Come discover it quickly!