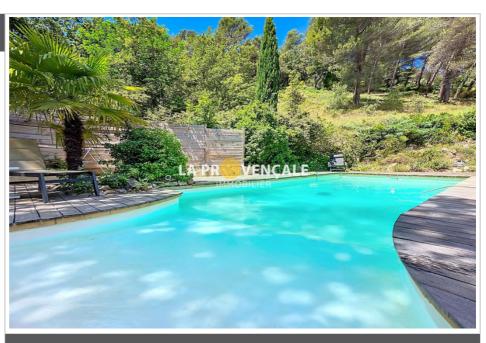

## Features:

Terrace, Double Glazing, air conditioning, Fireplace, Bedroom on ground floor, Salle de jeu, pool, Calm

- 4 bedrooms
- 3 terraces
- 5 showers
- 3 WC
- 1 garage
- 6 parkings
- 1 cellar

Energy class (dpe) : C

## House 24037 Mimet

Mimet - 13105 - Your agency offers for sale this magnificent villa with outbuildings, swimming pool, countryside setting. Come and discover this magnificent villa ideally located in Mimet. Thanks to its southern exposure, it offers beautiful light to its interior which has been renovated with taste and quality materials. Equipped with a fully fitted American kitchen, its large 57m<sup>2</sup> living room/dining room opens onto the outdoor terrace/swimming pool area. The house includes 1 suite and 2 bedrooms on one level. Furthermore, 1 suite and 1 bedroom still await you on the attic floor, as well as 2 single-storey outbuildings. You will appreciate the outdoor space to accommodate a good number of cars in front of the house (to the north). For storage, the complete unfinished basement will meet your expectations. As for services: underfloor heating by heat pump, reversible air conditioning upstairs, double-glazed PVC frames, very good quality wood imitation tiled floor, fireplace with insert, salt swimming pool. In terms of living environment, you will be in absolute calm, not overlooked, with a very beautiful outdoor space composed of a superb covered terrace and a wooden beach. Around you awaits your own drill! Built in 1982, this house has everything to seduce you. Come discover it quickly!