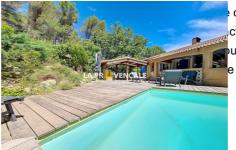

## Features:

Terrace, Double Glazing, air conditioning, Fireplace, Bedroom on ground floor, Salle de jeu, pool, Calm

- 4 bedrooms
- 3 terraces
- 5 showers
- 3 WC
- 1 garage
- 6 parkings
- 1 cellar

Energy class (dpe) : C

## House 24037 Mimet

Mimet - 13105 - Your agency offers for sale this magnificent villa with outbuildings, swimming pool, countryside setting. Come and discover this magnificent villa ideally located in Mimet. Thanks to its southern exposure, it offers beautiful light to its interior which has been renovated with taste and quality materials. Equipped with a fully fitted American kitchen, its large 57m<sup>2</sup> living room/dining room opens onto the outdoor terrace/swimming pool area. The house includes 1 suite and 2 bedrooms on one level. Furthermore, 1 suite and 1 bedroom still await you on the attic floor, as well as 2 single-storey outbuildings. You will appreciate the outdoor space to accommodate a good number of cars in front of the house (to the north). For storage, the complete unfinished basement will meet your expectations. As for services: underfloor heating by heat pump, reversible air conditioning upstairs, double-glazed PVC frames, very good quality wood imitation tiled floor, fireplace with insert, salt swimming pool. In terms of living environment, you will be in absolute calm, not overlooked, with a very beautiful outdoor space composed of a superb covered terrace and a wooden beach. Around you awaits your own drill! Built in 1982, this house has everything to seduce you. Come discover it quickly!