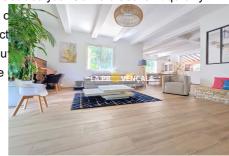

## House 24037 Mimet

Mimet - 13105 - Your agency offers for sale this magnificent villa with outbuildings, swimming pool, countryside setting. Come and discover this magnificent villa ideally located in Mimet. Thanks to its southern exposure, it offers beautiful light to its interior which has been renovated with taste and quality materials. Equipped with a fully fitted American kitchen, its large 57m<sup>2</sup> living room/dining room opens onto the outdoor terrace/swimming pool area. The house includes 1 suite and 2 bedrooms on one level. Furthermore, 1 suite and 1 bedroom still await you on the attic floor, as well as 2 single-storey outbuildings. You will appreciate the outdoor space to accommodate a good number of cars in front of the house (to the north). For storage, the complete unfinished basement will meet your expectations. As for services: underfloor heating by heat pump, reversible air conditioning upstairs, double-glazed PVC frames, very good quality wood imitation tiled floor, fireplace with insert, salt swimming pool. In terms of living environment, you will be in absolute calm, not overlooked, with a very beautiful outdoor space composed of a superb covered terrace and a wooden beach. Around you awaits your own drill! Built in 1982, this house has everything to seduce you. Come discover it quickly!