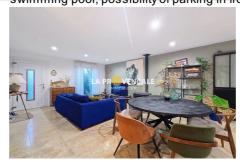

## House G25025 Mimet

MIMET BAS - 13105 I offer you this new product ready to welcome you to Mimet in a very calm and popular family area. On one level, you access the living area of approximately 44m2 consisting of a large living room with wood stove and reversible air conditioning, decorated with a very beautiful open kitchen/diner opening onto the south terrace. A first night part welcomes you with its two bedrooms, bathroom and WC. A second sleeping area was added to create a master suite opening onto the terrace. The whole is completed by a 4th bedroom under the slopes. The garage has been converted into a laundry room and gym. If you need a 5th bedroom, it's there! You won't be left out on the outside either! A terrace overlooking the living room will allow you to relax in a cocooning spirit, then the swimming pool area on the 1st terrace with its unobstructed view. And finally the bar area in the trees on the 2nd terrace with its even more beautiful view! Another surprise awaits you! This rare house on the market is just waiting for your suitcases! No work to be done except for the exterior finishes. Services: double and triple glazed windows, reversible air conditioning, wood stove, swimming pool, possibility of parking in front, mains drainage.