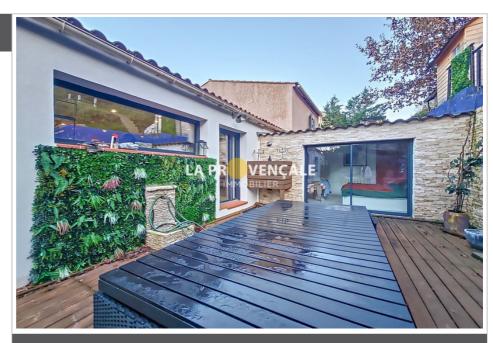

## House G25025 Mimet

MIMET BAS - 13105 I offer you this new product ready to welcome you to Mimet in a very calm and popular family area. On one level, you access the living area of approximately 44m2 consisting of a large living room with wood stove and reversible air conditioning, decorated with a very beautiful open kitchen/diner opening onto the south terrace. A first night part welcomes you with its two bedrooms, bathroom and WC. A second sleeping area was added to create a master suite opening onto the terrace. The whole is completed by a 4th bedroom under the slopes. The garage has been converted into a laundry room and gym. If you need a 5th bedroom, it's there! You won't be left out on the outside either! A terrace overlooking the living room will allow you to relax in a cocooning spirit, then the swimming pool area on the 1st terrace with its unobstructed view. And finally the bar area in the trees on the 2nd terrace with its even more beautiful view! Another surprise awaits you! This rare house on the market is just waiting for your suitcases! No work to be done except for the exterior finishes. Services: double and triple glazed windows, reversible air conditioning, wood stove, swimming pool, possibility of parking in front, mains drainage.