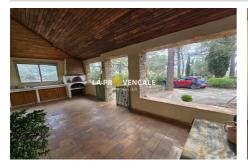

Document non contractuel 19/04/2025 - Prix T.T.C

House T25042 Saint-Maximin-la-Sainte-Baume

FAMILY HOUSE WITH GREAT POTENTIAL ON 4,300m<sup>2</sup> Your La Provençale agency offers you this beautiful spacious house located in a privileged and peaceful setting. Upon entering, you will be charmed by the spacious living room, perfect for welcoming family and friends, as well as by a separate and functional kitchen, ready to be personalized according to your desires. The ground floor also offers three comfortable bedrooms , a bathroom, a laundry room, an adjoining garage, not forgetting a pleasant covered terrace for your outdoor meals, sheltered from the summer sun. Upstairs, you will discover a fourth bedroom with dressing room as well as a 40 m<sup>2</sup> attic space that can be converted : games room, office, master suite... let your imagination run wild! The whole is located on a magnificent plot of approximately 4300 m<sup>2</sup>, adorned with superb olive trees which guarantee you peace and a change of scenery. The advantages of this house: ° Large wooded area ° Convertible attic space ° Strong development potential ° Peaceful neighborhood This file is taken from the AMEPI Vallée de l&#39;Arc file of which the agency is a member.

## 402 800 €

Buying house 6 rooms Surface : 157 m<sup>2</sup>

Surface of the living : 41 m<sup>2</sup> Surface of the land : 4320 m<sup>2</sup> Year of construction : 1966 Exposition : Sud View : Dégagée Hot w ater : Fuel Inner condition : To modernize External condition : a refresh Couverture : tiles