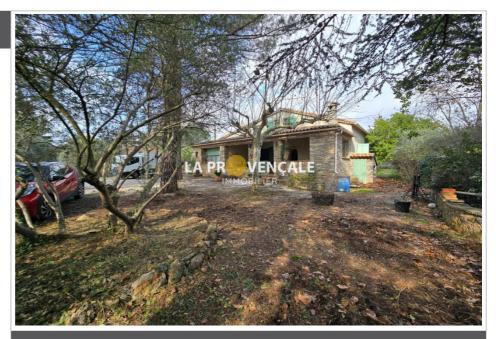

Document non contractuel 19/04/2025 - Prix T.T.C

House T25042 Saint-Maximin-la-Sainte-Baume

FAMILY HOUSE WITH GREAT POTENTIAL ON 4,300m<sup>2</sup> Your La Provençale agency offers you this beautiful spacious house located in a privileged and peaceful setting. Upon entering, you will be charmed by the spacious living room, perfect for welcoming family and friends, as well as by a separate and functional kitchen, ready to be personalized according to your desires. The ground floor also offers three comfortable bedrooms , a bathroom, a laundry room, an adjoining garage, not forgetting a pleasant covered terrace for your outdoor meals, sheltered from the summer sun. Upstairs, you will discover a fourth bedroom with dressing room as well as a 40 m<sup>2</sup> attic space that can be converted : games room, office, master suite... let your imagination run wild! The whole is located on a magnificent plot of approximately 4300 m<sup>2</sup>, adorned with superb olive trees which guarantee you peace and a change of scenery. The advantages of this house: ° Large wooded area ° Convertible attic space ° Strong development potential ° Peaceful neighborhood This file is taken from the AMEPI Vallée de l&#39;Arc file of which the agency is a member.