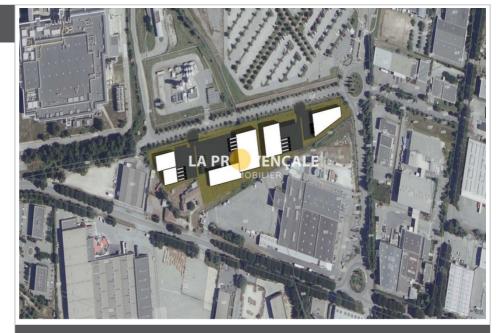

## Land 24042 Rousset

ROUSSET - 13790 - Your agency La Provençale Trets offers you this plot of land of 3,385 m<sup>2</sup> in the industrial zone of Rousset with a buildable area of approximately 2,600 m<sup>2</sup>, free builder. If you wish to quickly develop your activity, a permit has already been accepted for a construction (office + hangar) of approximately 770m<sup>2</sup>, purged of any appeal . Its privileged location will allow you to establish your activity in the heart of a dynamic area of the sector, and close to the main roads. This lot is the last one available in the program. To see without delay! General informations :