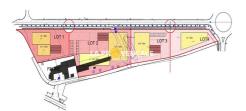

## Land 24042 Rousset

ROUSSET - 13790 - Your agency La Provençale Trets offers you this plot of land of 3,385 m<sup>2</sup> in the industrial zone of Rousset with a buildable area of approximately 2,600 m<sup>2</sup>, free builder. If you wish to quickly develop your activity, a permit has already been accepted for a construction (office + hangar) of approximately 770m<sup>2</sup>, purged of any appeal . Its privileged location will allow you to establish your activity in the heart of a dynamic area of the sector, and close to the main roads. This lot is the last one available in the program. To see without delay! General informations :